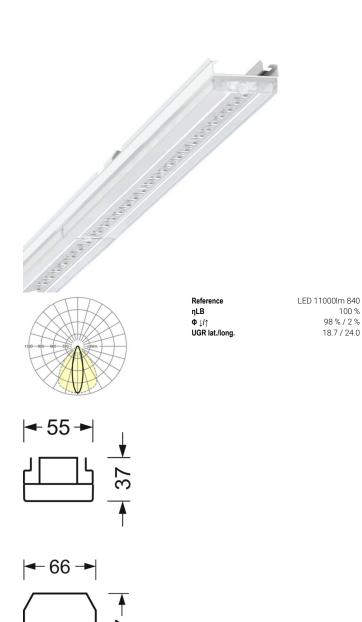

### LIGHTING TECHNOLOGY

| Placement                     | LED, Colour rendering/Light colour CRI ≥                                            |
|-------------------------------|-------------------------------------------------------------------------------------|
|                               | 80 / 4000K                                                                          |
| Colour tolerance (MacAdam)    | 3SDCM                                                                               |
| Nominal luminous flux         | 10924lm                                                                             |
| LED service life              | 50000h L80/B10 (Tq 30°C), 70000h<br>L80/B50 (Tq 30°C), 100000h L80/B50<br>(Tq 25°C) |
| Luminaire luminous efficiency | 170lm/W                                                                             |
| Beam angle                    | 25° (C0) / 100 ° (C90)                                                              |
| UGR lat./long.                | 18.7 / 24.0                                                                         |
|                               |                                                                                     |

# **MECHANICS**

| Housing colour Dimensions (LxWxH/DxH) Weight (net) Type of installation |         | traffic white RAL 9016                                          |  |
|-------------------------------------------------------------------------|---------|-----------------------------------------------------------------|--|
|                                                                         |         | 1531mm x 55mm x 37mm                                            |  |
|                                                                         |         | 1.65kg<br>Mounting rail system installation, Light<br>structure |  |
|                                                                         |         |                                                                 |  |
| L                                                                       | 1531 mm | Length                                                          |  |

Height

37 mm